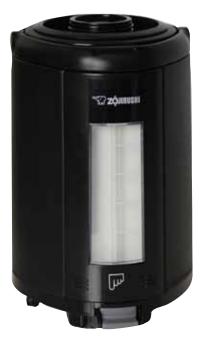

## **GRAVITY DISPENSERS**

Zojirushi 2.5 Liter AYA-E glass or S/S lined thermal gravity dispensers are constructed of a black plastic exterior. Brew through lid and easy push dispense. Available in both tall and short models.

## **STANDS**

Jumbo Stand

Universal Stand

2.5L Short