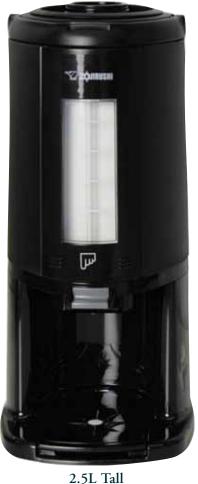

## **GRAVITY DISPENSERS**

Zojirushi 2.5 Liter AYA-E glass or S/S lined thermal gravity dispensers are constructed of a black plastic exterior. Brew through lid and easy push dispense. Available in both tall and short models.

## **STANDS**

Jumbo Stand

Universal Stand

2.5L Short