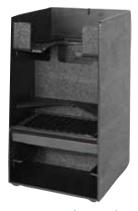

## **STANDS**

Jumbo Stand

Universal Stand

2.5L Short

This Universal Stand for the Zojirushi 2.5 Liter AYA-E is a molded plastic base offering you preparation area to fill vessels of different heights. Can be used with other servers.